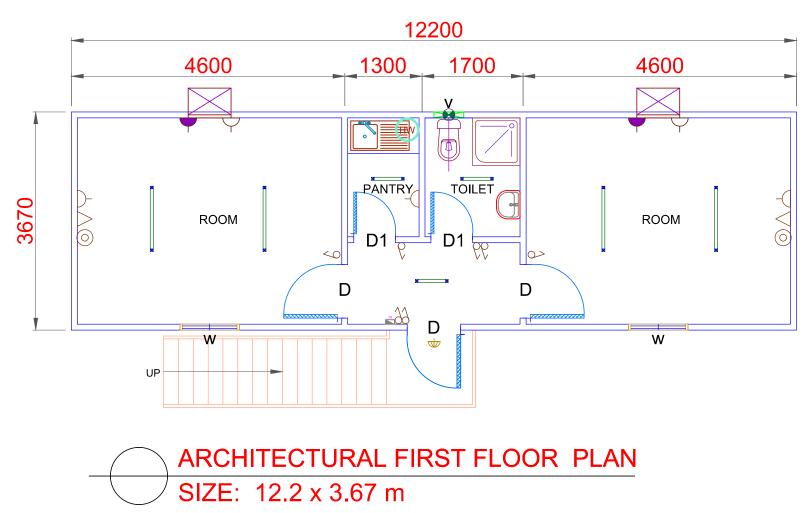

## PRODUCED BY AN AUTODESK EDUCATIONAL PRODUCT

DOOR AND WINDOWNAMEDoorDoorDoorD1Alu. Sliding WindowVVentilationV

| D WINDOW<br>E SIZE |         |                     | ELECTRICAL                                |      |              |
|--------------------|---------|---------------------|-------------------------------------------|------|--------------|
| <b>_</b>           | D       | 900x2100            | ₽                                         |      | K HEAD LIGHT |
| Window             | D1<br>W | 700x2100<br>900x900 |                                           | TUB  | E LIGHT      |
|                    | V       | 400x400             |                                           | FAL  | SE CEILING   |
|                    |         |                     | -0-                                       | GLC  | BE LIGHT     |
|                    |         |                     |                                           | 13 a | mp SOCKET    |
|                    |         |                     |                                           | 15 a | mp SOCKET    |
|                    |         |                     |                                           | MAI  | N DB         |
|                    |         |                     |                                           | TEL  | . DB         |
|                    |         |                     | 6                                         | SWI  | тсн          |
|                    |         |                     | $\odot$                                   | DAT  | A POINT      |
|                    |         |                     | $\Box$                                    | TEL  | . POINT      |
|                    |         |                     |                                           | EX⊦  | IAUST FAN    |
|                    |         |                     |                                           | A/C  | OPENING      |
|                    |         |                     | PLUMBING                                  |      |              |
|                    |         |                     |                                           | W/C  | EUROPEAN     |
|                    |         |                     |                                           | W/C  | ASIAN        |
|                    |         |                     | $\Theta$                                  | WAS  | SH BASIN     |
|                    |         |                     | Ð                                         | URI  | NAL          |
|                    |         |                     | <b>Ž</b>                                  | SHC  | WER TRAY     |
|                    |         |                     |                                           | SIN  | <            |
|                    |         |                     | (WH)                                      | WA   | TER HEATER   |
|                    |         |                     | 0                                         | WA   | TER TRAP     |
|                    |         |                     | لتون صناعة المباني المعدنية شدمم          |      |              |
|                    |         |                     | ALTON<br>PREFABRICATED METAL BLDG IND LLC |      |              |
|                    |         |                     |                                           |      |              |
|                    |         |                     | SHEET CONTENTS:                           |      |              |
|                    |         |                     | CABİN                                     |      |              |
|                    |         |                     | CHECK BY:                                 |      | APPROVED BY: |
|                    |         |                     | DRAWN BY:                                 |      | DWG. NO.     |
|                    |         |                     | RAUF/03<br>DATE:                          |      | OF-A111      |
|                    |         |                     | MARCH -02-2016<br>SCALE:                  |      | REF. NO.     |
|                    |         |                     | NTS                                       |      |              |
|                    |         |                     | JOB NC                                    | ).   | SHEET NO.    |
|                    |         |                     |                                           |      | 1/3          |