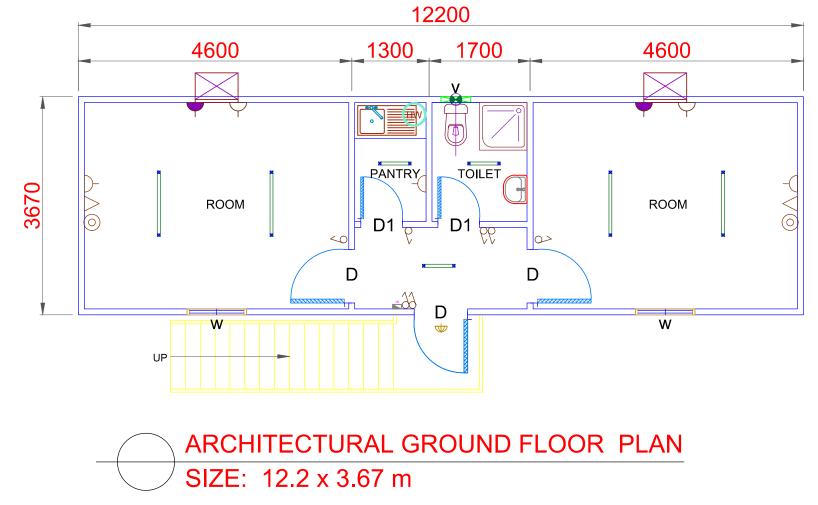

## PRODUCED BY AN AUTODESK EDUCATIONAL PRODUCT

DOOR AND WINDOWNAMEDoorDoorDoorD1Alu. Sliding WindowVVentilationV

| D WINDOW<br>E SIZE |         |                     | ELECTRICAL                                |      |              |
|--------------------|---------|---------------------|-------------------------------------------|------|--------------|
| <b>_</b>           | D       | 900x2100            | ₽                                         |      | K HEAD LIGHT |
| Window             | D1<br>W | 700x2100<br>900x900 |                                           | TUB  | E LIGHT      |
|                    | V       | 400x400             |                                           | FAL  | SE CEILING   |
|                    |         |                     | -0-                                       | GLC  | BE LIGHT     |
|                    |         |                     |                                           | 13 a | mp SOCKET    |
|                    |         |                     |                                           | 15 a | mp SOCKET    |
|                    |         |                     |                                           | MAI  | N DB         |
|                    |         |                     |                                           | TEL  | . DB         |
|                    |         |                     | 6                                         | SWI  | тсн          |
|                    |         |                     | $\odot$                                   | DAT  | A POINT      |
|                    |         |                     | $\Box$                                    | TEL  | . POINT      |
|                    |         |                     |                                           | EX⊦  | IAUST FAN    |
|                    |         |                     |                                           | A/C  | OPENING      |
|                    |         |                     | PLUMBING                                  |      |              |
|                    |         |                     |                                           | W/C  | EUROPEAN     |
|                    |         |                     |                                           | W/C  | ASIAN        |
|                    |         |                     | $\Theta$                                  | WAS  | SH BASIN     |
|                    |         |                     | Ð                                         | URI  | NAL          |
|                    |         |                     | <b>Ž</b>                                  | SHC  | WER TRAY     |
|                    |         |                     |                                           | SIN  | <            |
|                    |         |                     | (WH)                                      | WA   | TER HEATER   |
|                    |         |                     | 0                                         | WA   | TER TRAP     |
|                    |         |                     | لتون صناعة المباني المعدنية شدمم          |      |              |
|                    |         |                     | ALTON<br>PREFABRICATED METAL BLDG IND LLC |      |              |
|                    |         |                     |                                           |      |              |
|                    |         |                     | SHEET CONTENTS:                           |      |              |
|                    |         |                     | CABİN                                     |      |              |
|                    |         |                     | CHECK BY:                                 |      | APPROVED BY: |
|                    |         |                     | DRAWN BY:                                 |      | DWG. NO.     |
|                    |         |                     | RAUF/03<br>DATE:                          |      | OF-A111      |
|                    |         |                     | MARCH -02-2016<br>SCALE:                  |      | REF. NO.     |
|                    |         |                     | NTS                                       |      |              |
|                    |         |                     | JOB NC                                    | ).   | SHEET NO.    |
|                    |         |                     |                                           |      | 1/3          |